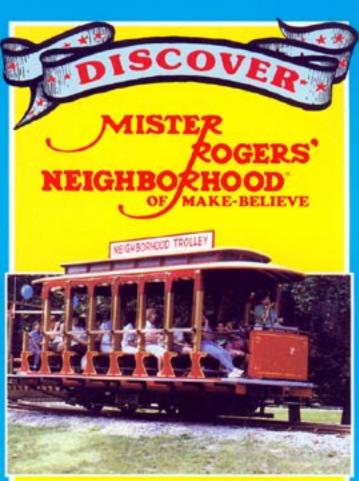

# Story Book Forest

come true Meet Dialo Red Ridinghood. Goldilocks, Snow White and inany other story book friends.

Splash it up on the incredible Rafters Run, a wild, wacky, water ride for kids of all ages!